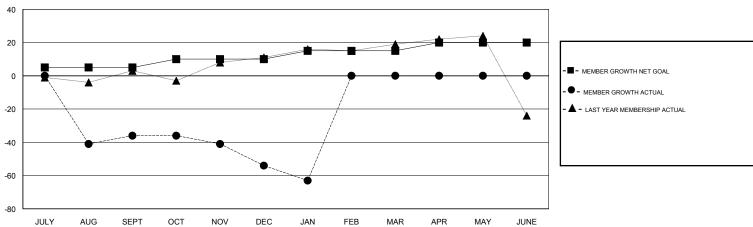

## **LOCATION NETHERLANDS**

**GMT CA** 

|                       | Club          | s         |               | Members               |                           |                         |                                              |
|-----------------------|---------------|-----------|---------------|-----------------------|---------------------------|-------------------------|----------------------------------------------|
| RESULTS FOR 2018-2019 |               |           |               | RESULTS FOR 2018-2019 |                           |                         |                                              |
| QUARTER               | NEW CLUB GOAL | NEW CLUBS | DROPPED CLUBS | QUARTER               | MEMBER GROWTH NET<br>GOAL | MEMBER GROWTH<br>ACTUAL | DROPPED MEMBERS ACTUAL (including transfers) |
| JULY/AUG/SEPT         | 0             | 0         | 0             | JULY/AUG/SEPT         | 5                         | 28                      | 63                                           |
| OCT/NOV/DEC           | 0             | 0         | 0             | OCT/NOV/DEC           | 5                         | 22                      | 38                                           |
| JAN/FEB/MAR           | 0             | 0         | 0             | JAN/FEB/MAR           | 5                         | 5                       | 14                                           |
| APR/MAY/JUNE          | 0             | 0         | 0             | APR/MAY/JUNE          | 5                         | 0                       | 0                                            |

## GOALS AND ACTUAL MEMBERS CUMULATIVE

| DROPPED CLUBS: 0 |     | 33 CLUBS OF 81 ADDED 1 OR MORE<br>NEW MEMBERS | GENDER DISTRIBUTION  MALE 1,694 (85.21%)  FEMALE 294 (14.79%) |    |
|------------------|-----|-----------------------------------------------|---------------------------------------------------------------|----|
| DROPPED MEMBERS  |     |                                               | Women Percentage Fiscal Year Goal: 16%                        |    |
| DECEASED         | 9   | CLICK HERE FOR CUMULATIVE                     | TOTAL FAMILY UNIT MEMBERS                                     | 10 |
| CLUB CANCELLED   | 0   | MEMBERSHIP DATA                               |                                                               | _  |
| OTHER            | 106 |                                               | FAMILY MEMBERS PAYING HALF DUES                               | 5  |
| TOTAL            | 115 |                                               |                                                               |    |